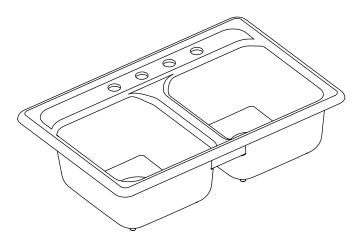

#### **Features**

- KOHLER cast iron
- · Acid-resistant enamel finish
- Top-mount
- Double (equal) compartment
- Available with three holes [-3] or four holes [-4]
- 33" (838 mm) x 22" (559 mm)

# TOP-MOUNT KITCHEN SINK K-5817

## **Specified Model**

| Model               | Description                             | Colo      | Colors/Finishes |  |
|---------------------|-----------------------------------------|-----------|-----------------|--|
| K-5817-3            | Top-mount kitchen sink – 3-hole         | □ 0 White | ☐ Other         |  |
| K-5817-4            | Top-mount kitchen sink – 4-hole (shown) | □ 0 White | ☐ Other         |  |
|                     | ed Accessories                          |           |                 |  |
|                     | ed Accessories P-trap                   |           | □СР             |  |
| Recommend<br>K-9000 | P-trap                                  |           | □СР             |  |