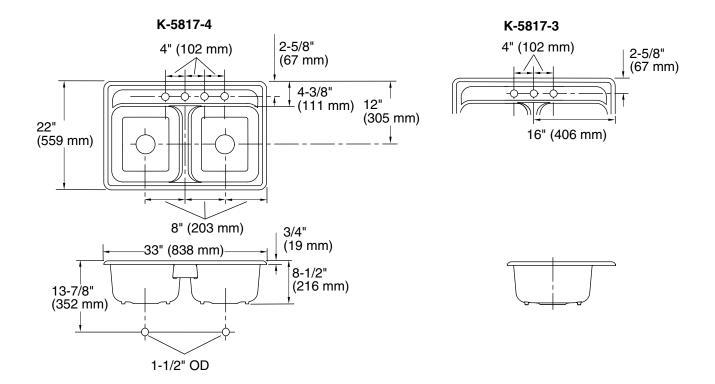

#### **Features**

- KOHLER cast iron
- · Acid-resistant enamel finish
- Top-mount
- Double (equal) compartment
- Available with three holes [-3] or four holes [-4]
- 33" (838 mm) x 22" (559 mm)

## **Specified Model**

| Model               | Description                             | Colo      | Colors/Finishes |  |
|---------------------|-----------------------------------------|-----------|-----------------|--|
| K-5817-3            | Top-mount kitchen sink – 3-hole         | □ 0 White | ☐ Other         |  |
| K-5817-4            | Top-mount kitchen sink – 4-hole (shown) | □ 0 White | ☐ Other         |  |
|                     | ed Accessories                          |           |                 |  |
|                     | ed Accessories P-trap                   |           | □СР             |  |
| Recommend<br>K-9000 | P-trap                                  |           | □СР             |  |

# **Product Specification**

The top-mount kitchen sink shall be made of cast iron with acid-resistant enamel finish. Sink shall be 33" (838 mm) in length and 22" (559 mm) in width. Sink shall be double equal compartment. Sink shall be available with three holes [-3] or four holes [-4]. Sink shall be Kohler Model K-5817-\_\_\_\_\_-\_\_\_.

### **Technical Information**

| Fixture*:                                       |                             |  |  |  |
|-------------------------------------------------|-----------------------------|--|--|--|
| Bowl area                                       | 15" (381 mm) x 14" (356 mm) |  |  |  |
| Water depth                                     | 8" (203 mm)                 |  |  |  |
| Drain hole                                      | Ø 3-5/8" (92 mm)            |  |  |  |
| Faucet holes                                    | Ø 1-3/8" (35 mm)            |  |  |  |
| * Approximate measurements for comparison only. |                             |  |  |  |