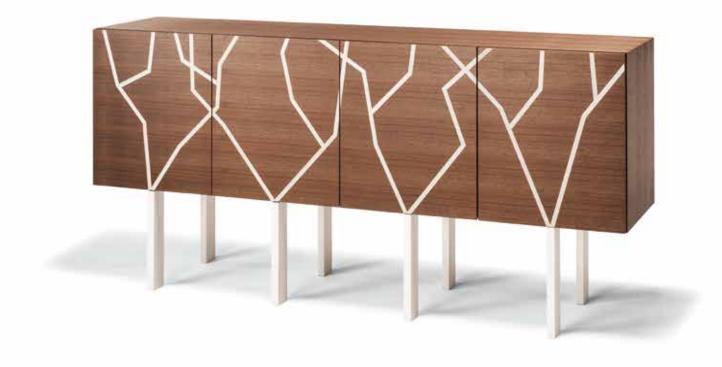

### FANTASTIQUE CABINET DARK

As Shown:

Doors: Walnut Matte and White Japonica Inlay
Body: Walnut Matte
Legs: White Japonica Matte
Interior: Walnut Matte/1 movable shelves each/2 drawers

W1924mm D458mm H914mm W75<sup>3</sup>/<sub>4</sub>" D18" H36"