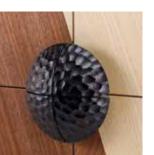

## ODA 003 NOCTURNE CABINET

As Shown:
Doors: Walnut Matte and White Ash Matte
Handle and Legs: Kamakura-bori Matte
Side Panel(R): Walnut Matte
Side Panel(L): White Ash Matte
Interior: White Ash Matte/4 movable shelves each/2 drawers

## ODA 014 POLONAISE DINING TABLE

As Shown: Top and Legs : Black Limed Japanese Ash Matte Stretcher : Kamakura-bori Matte

W2390mm D990mm H750mm W94" D39" H29<sup>1</sup>/<sub>2</sub>"

EROICA DINING TABLE As Shown: Top and Legs : Black Limed Japanese Ash Matte