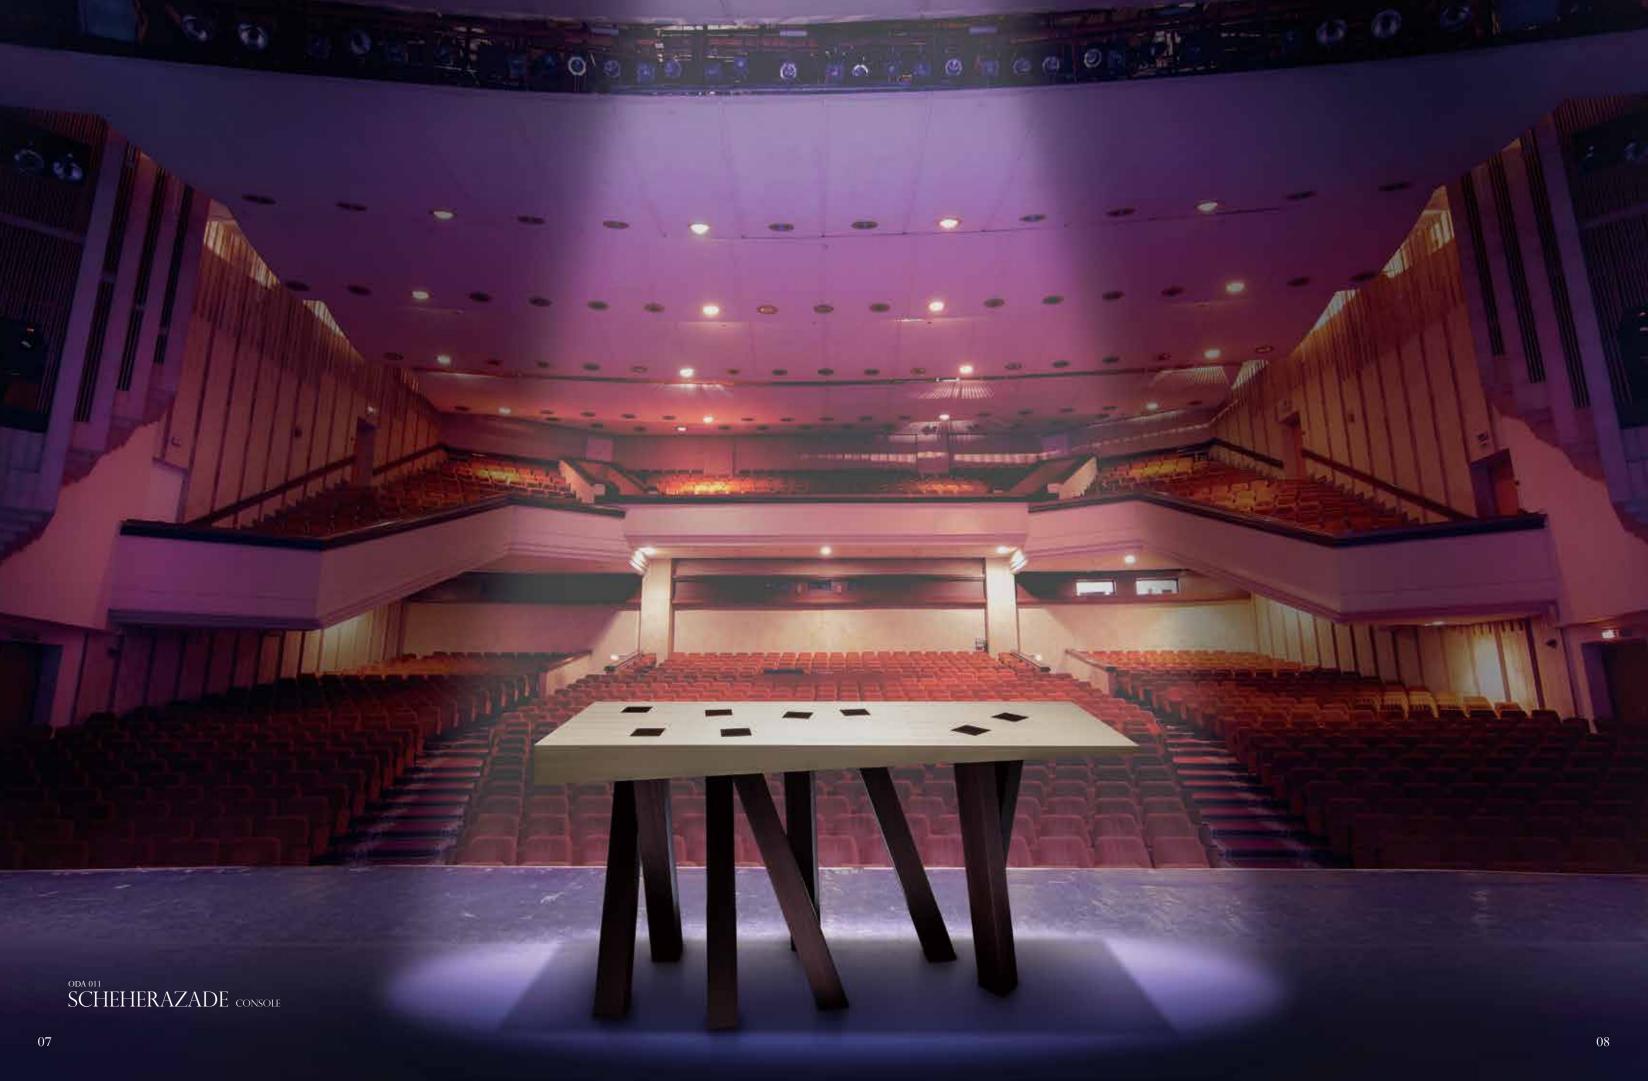

ODA003

Nocturne Cabinet

ODA006

Fantastique Cabinet

ODA01

Scheherazade Console

ODA012

Satyagraha Coffee Table

## ODA 011 SCHEHERAZADE CONSOLE

As Shown: Top : White Japonica Matte and Walnut Inlay Legs : Walnut Matte

W1727mm D558mm H838mm W68" D22" H33"