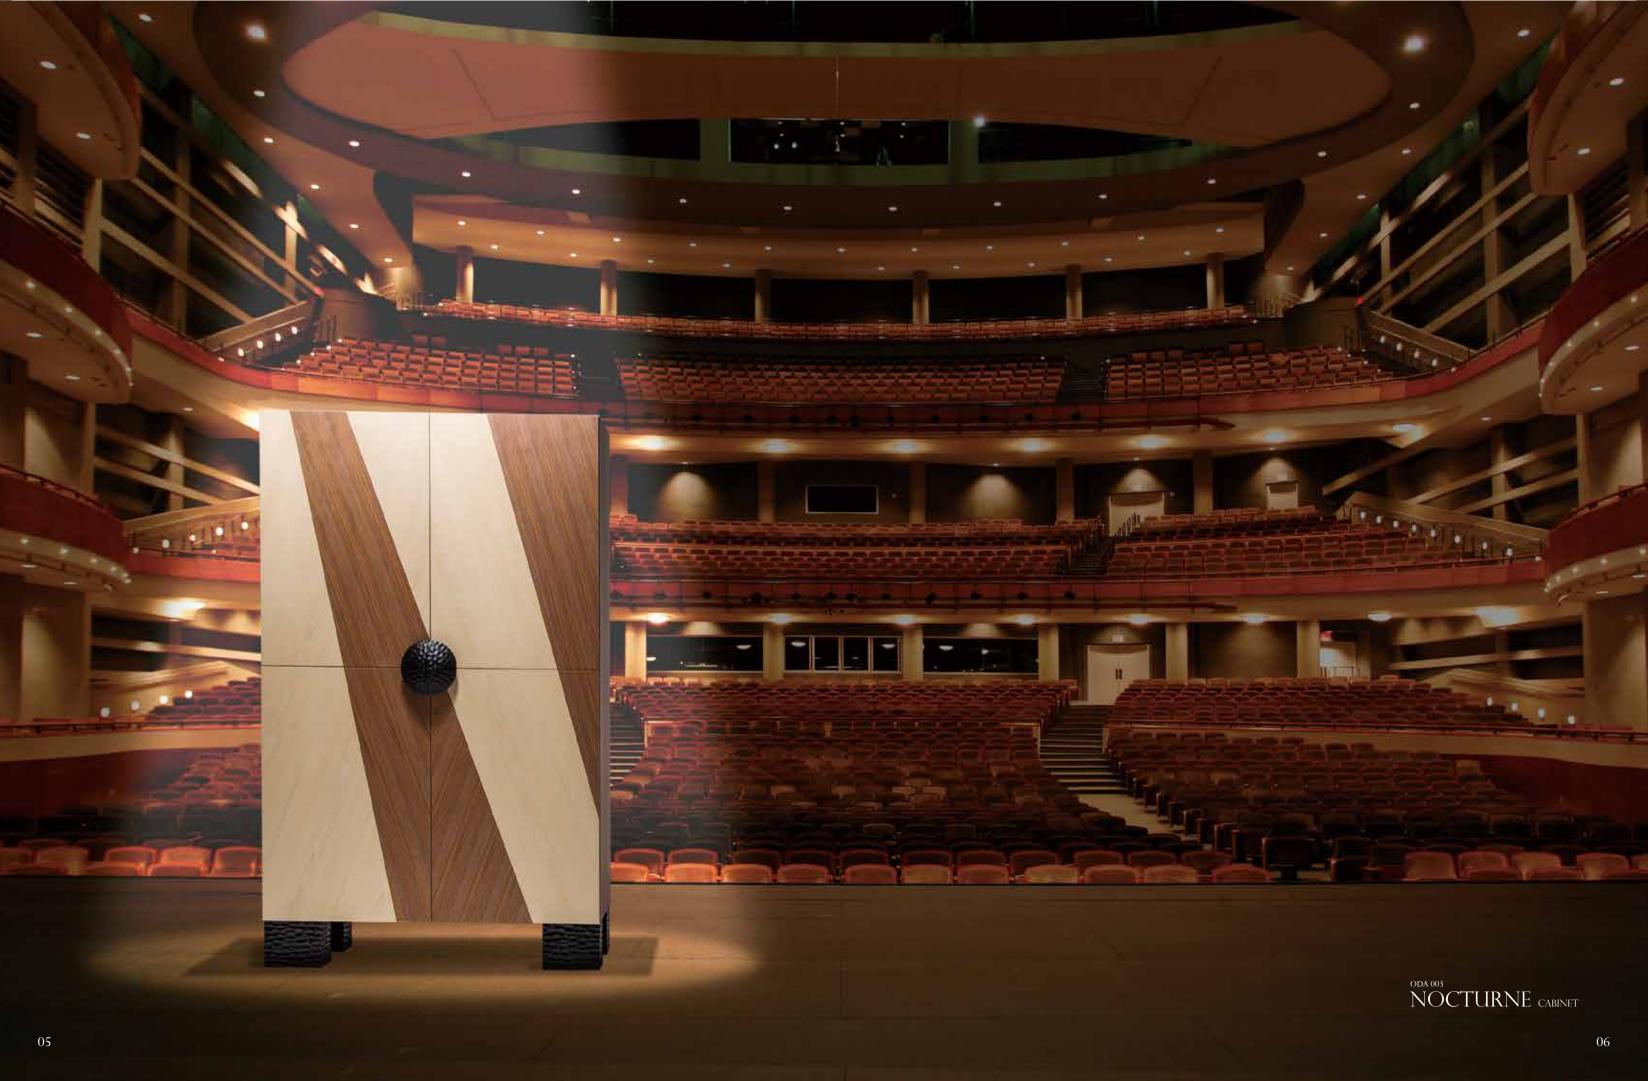

ODA003

Nocturne Cabinet

ODA006

Fantastique Cabinet

ODA01

Scheherazade Console

ODA012

Satyagraha Coffee Table

## ODA 003 NOCTURNE CABINET

As Shown:
Doors: Walnut Matte and White Ash Matte
Handle and Legs: Kamakura-bori Matte
Side Panel(R): Walnut Matte
Side Panel(L): White Ash Matte
Interior: White Ash Matte/4 movable shelves each/2 drawers

W1200mm D455mm H1981mm W47<sup>1</sup>/<sub>4</sub>" D18" H78"