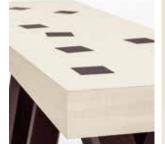

## ODA 011 SCHEHERAZADE CONSOLE

As Shown: Top : White Japonica Matte and Walnut Inlay Legs : Walnut Matte

W1727mm D558mm H838mm W68" D22" H33"