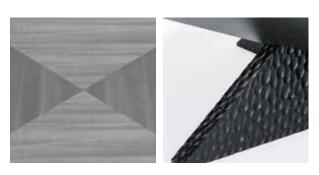

## ODA 014 POLONAISE DINING TABLE

As Shown: Top and Legs : Black Limed Japanese Ash Matte Stretcher : Kamakura-bori Matte

W2390mm D990mm H750mm W94" D39" H29<sup>1</sup>/<sub>2</sub>"

EROICA DINING TABLE As Shown: Top and Legs : Black Limed Japanese Ash Matte

W1546mm D1546mm H750mm W60<sup>3</sup>/4" D60<sup>3</sup>/4" H29<sup>1</sup>/<sub>2</sub>"

20

19