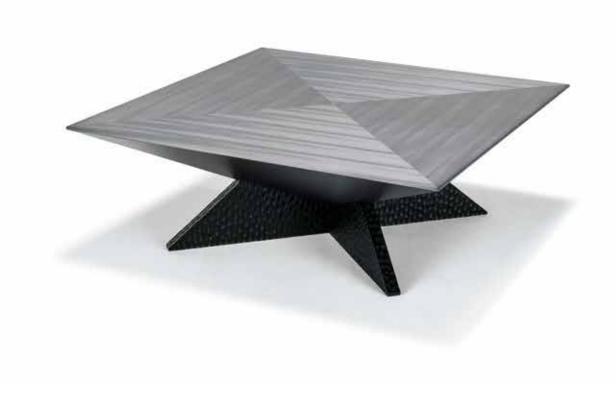

## ODA 014 POLONAISE DINING TABLE

As Shown: Top and Legs : Black Limed Japanese Ash Matte Stretcher : Kamakura-bori Matte

W2390mm D990mm H750mm W94" D39" H29<sup>1</sup>/<sub>2</sub>"

EROICA DINING TABLE As Shown: Top and Legs : Black Limed Japanese Ash Matte

W1546mm D1546mm H750mm W60<sup>3</sup>/4" D60<sup>3</sup>/4" H29<sup>1</sup>/<sub>2</sub>"

20

19