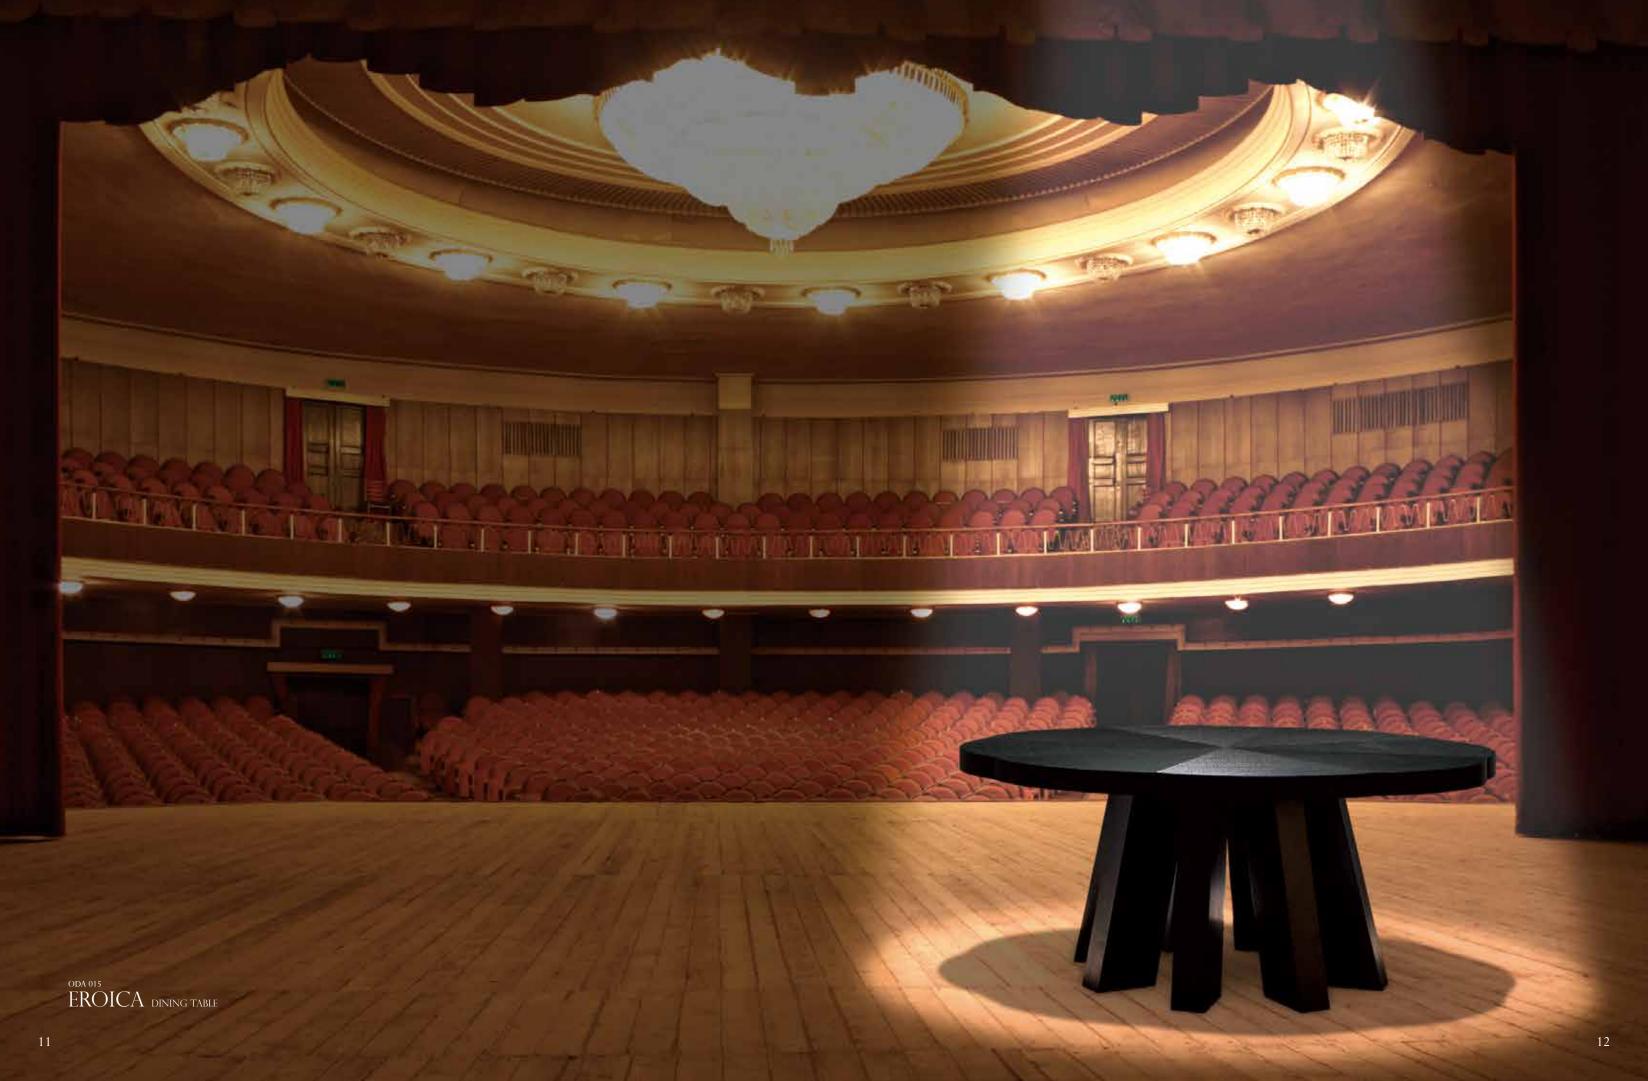

## ODA 014 POLONAISE DINING TABLE

As Shown: Top and Legs : Black Limed Japanese Ash Matte Stretcher : Kamakura-bori Matte

W2390mm D990mm H750mm W94" D39" H29<sup>1</sup>/<sub>2</sub>"

EROICA DINING TABLE As Shown: Top and Legs : Black Limed Japanese Ash Matte

W1546mm D1546mm H750mm W60<sup>3</sup>/4" D60<sup>3</sup>/4" H29<sup>1</sup>/<sub>2</sub>"

20

19