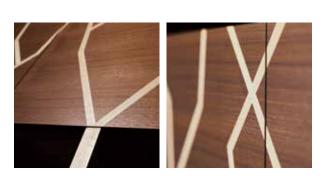

There is richness in the forms, patterns, and details.

The designs are about simple universal forms enriched by wood inlays and executed with utmost precision.

Wood inlays (or marquetry) are a significant part of this collection,
and have been executed with the perfection of the traditional technique of cloisonné,

so used by the Japanese.

Even at the simplest connection of two materials, Japanese craftsmanship surpasses perfection.

Some of the forms are inspired by traditional Japanese elements, like the lotus flower. Others are inspired by the expert Japanese manipulation of plants and trees in their gardens. Japanese life, culturally, socially, and environmentally, is very disciplined, achieved through their ancestral techniques, respect for nature and the surroundings, always aiming toward beauty. It is like a symphony.

### FANTASTIQUE CABINET DARK

As Shown:

Doors: Walnut Matte and White Japonica Inlay
Body: Walnut Matte
Legs: White Japonica Matte
Interior: Walnut Matte/1 movable shelves each/2 drawers

W1924mm D458mm H914mm W75<sup>3</sup>/<sub>4</sub>" D18" H36"