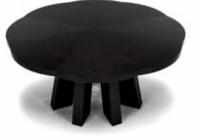

## SATYAGRAHA COFFEE TABLE

As Shown: Top : Dove Japonica Matte Base : Kamakura-bori Matte

W1200mm D1200mm H430mm W47<sup>1</sup>/4" D47<sup>1</sup>/4" H17"