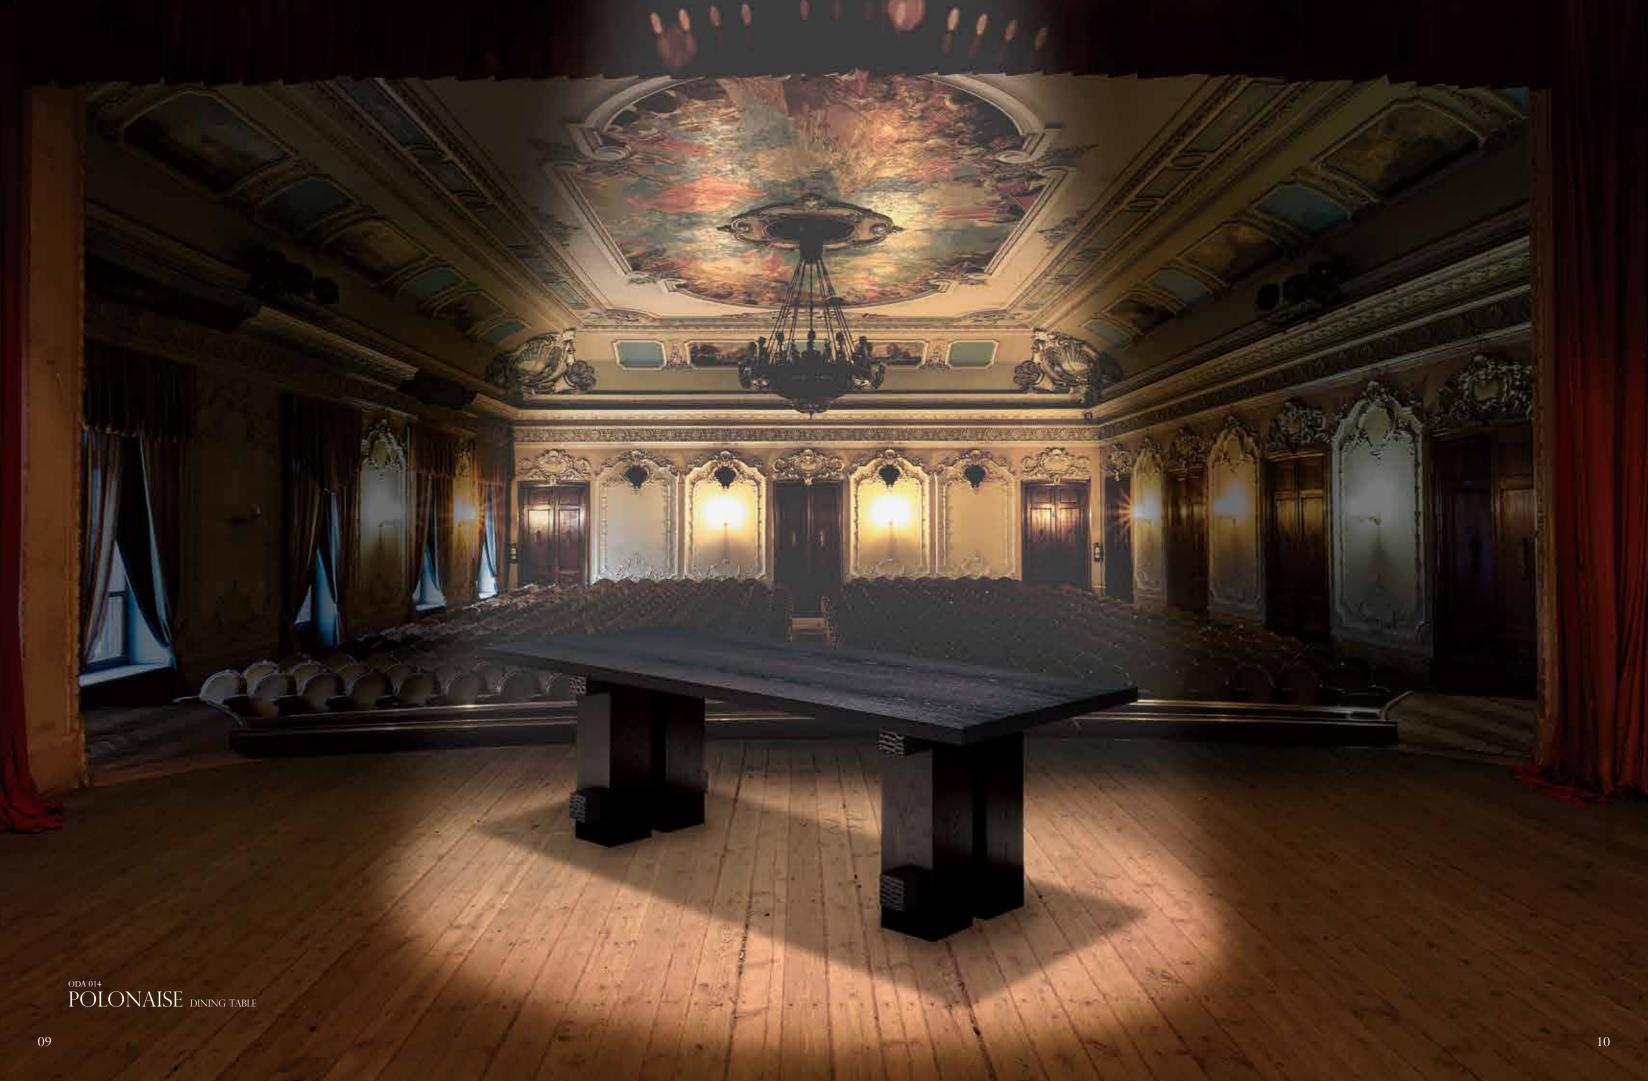

ODA014

Polonaise Dining Table

ODA015

Eroica Dining Table

## ODA 014 POLONAISE DINING TABLE

As Shown: Top and Legs : Black Limed Japanese Ash Matte Stretcher : Kamakura-bori Matte

W2390mm D990mm H750mm W94" D39" H29<sup>1</sup>/<sub>2</sub>"

EROICA DINING TABLE As Shown: Top and Legs : Black Limed Japanese Ash Matte

W1546mm D1546mm H750mm W60<sup>3</sup>/4" D60<sup>3</sup>/4" H29<sup>1</sup>/<sub>2</sub>"

20

19