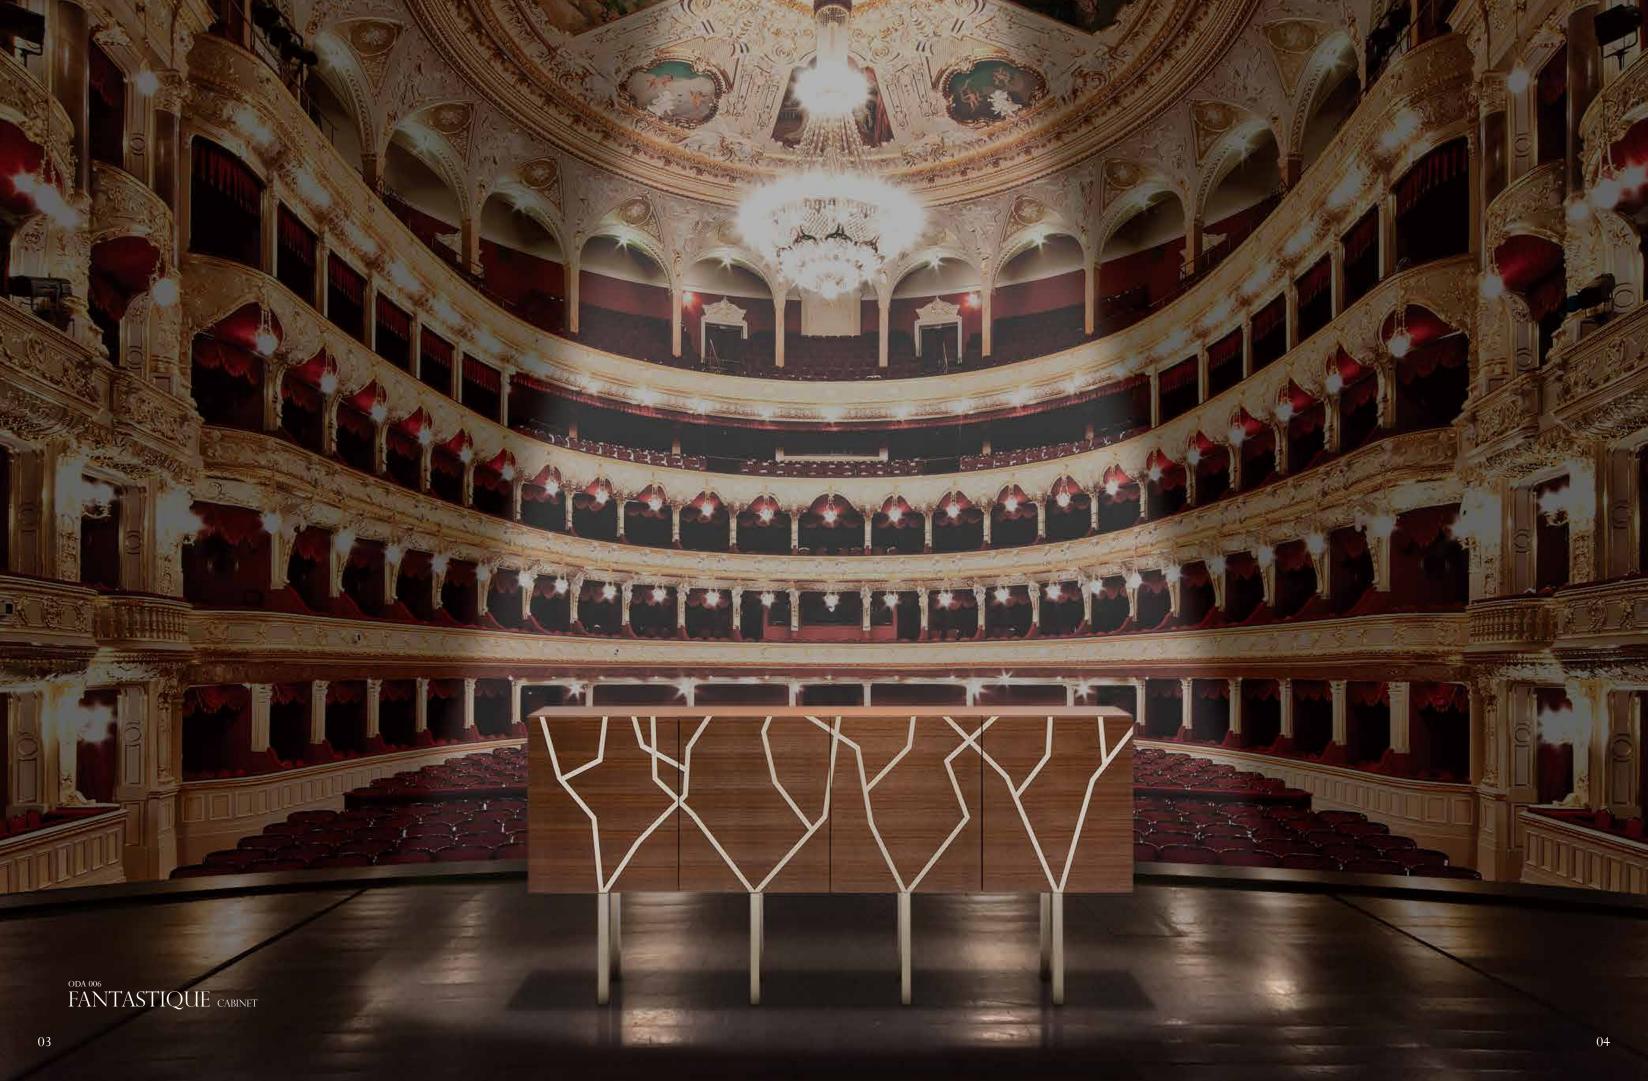

ODA003

Nocturne Cabinet

ODA006

Fantastique Cabinet

ODA01

Scheherazade Console

ODA012

Satyagraha Coffee Table

### FANTASTIQUE CABINET LIGHT

As Shown:
Doors: White Japonica Matte and Celebes Ebony Inlay
Body: White Japonica Matte
Legs: Celebes Ebony Matte
Interior: White Japonica Matte/1 movable shelves each/2 drawers

### FANTASTIQUE CABINET DARK

As Shown:

Doors: Walnut Matte and White Japonica Inlay
Body: Walnut Matte
Legs: White Japonica Matte
Interior: Walnut Matte/1 movable shelves each/2 drawers

W1924mm D458mm H914mm W75<sup>3</sup>/<sub>4</sub>" D18" H36"