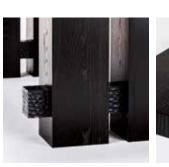

## ODA 014 POLONAISE DINING TABLE

As Shown: Top and Legs : Black Limed Japanese Ash Matte Stretcher : Kamakura-bori Matte

W2390mm D990mm H750mm W94" D39" H29<sup>1</sup>/<sub>2</sub>"

EROICA DINING TABLE As Shown: Top and Legs : Black Limed Japanese Ash Matte

W1546mm D1546mm H750mm W60<sup>3</sup>/4" D60<sup>3</sup>/4" H29<sup>1</sup>/<sub>2</sub>"

20

19