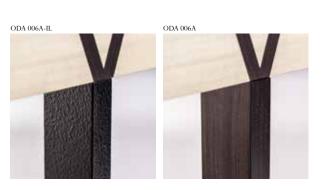

## ODA 006A-IL FANTASTIQUE CABINET LIGHT IRON LEGS

As Shown:
Doors: White Japonica Matte and Celebes Ebony Inlay
Body: White Japonica Matte
Legs: Nanbu Iron Style
Interior: White Japonica Matte/1 movable shelves each/2 drawers

W1924mm D458mm H914mm W75<sup>3</sup>/4" D18" H36"

ODA 006A

### FANTASTIQUE CABINET LIGHT

As Shown:
Doors: White Japonica Matte and Celebes Ebony Inlay
Body: White Japonica Matte
Legs: Celebes Ebony Matte
Interior: White Japonica Matte/1 movable shelves each/2 drawers

W1924mm D458mm H914mm W75<sup>3</sup>/<sub>4</sub>" D18" H36"