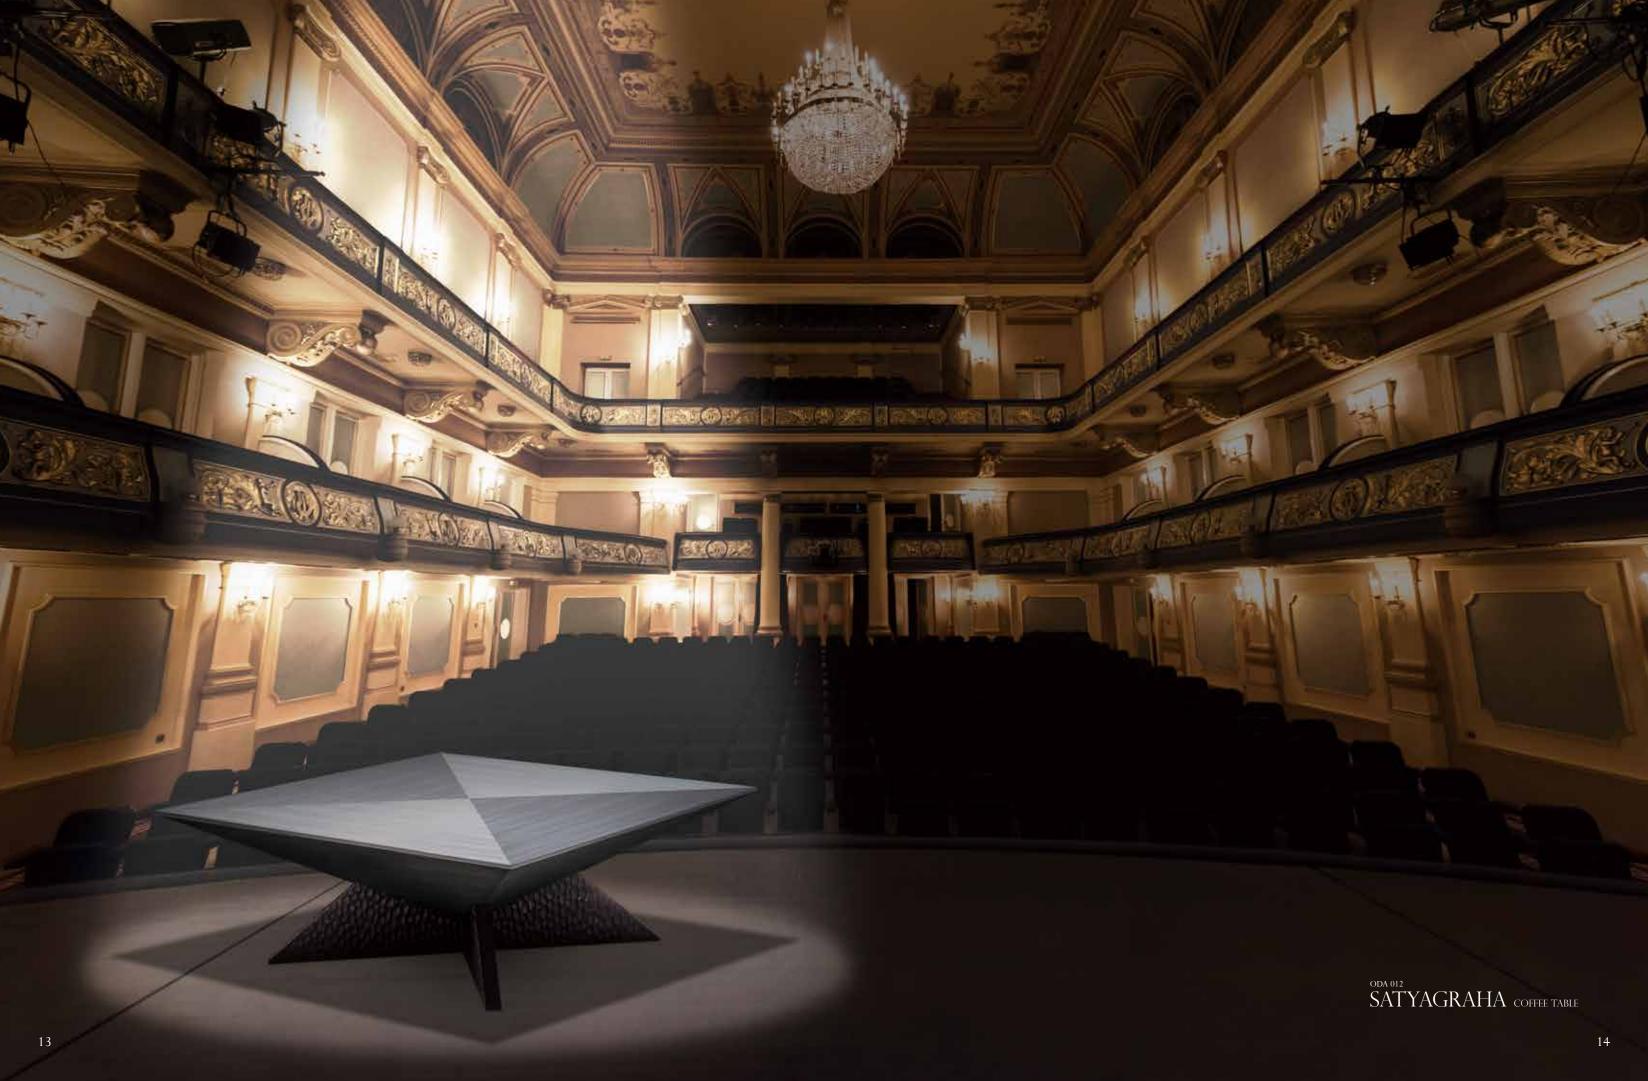

## SATYAGRAHA COFFEE TABLE

As Shown: Top : Dove Japonica Matte Base : Kamakura-bori Matte

W1200mm D1200mm H430mm W47<sup>1</sup>/4" D47<sup>1</sup>/4" H17"