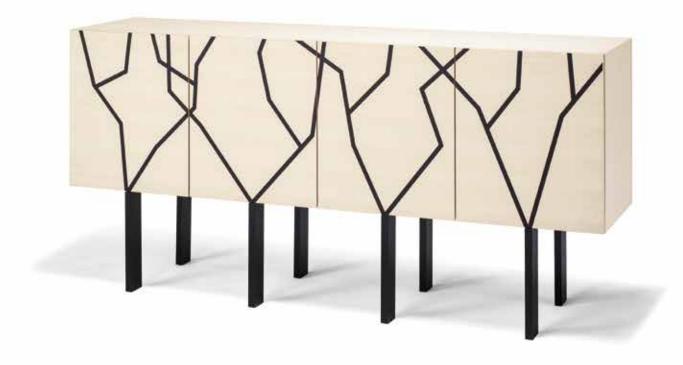

### FANTASTIQUE CABINET LIGHT

As Shown:
Doors: White Japonica Matte and Celebes Ebony Inlay
Body: White Japonica Matte
Legs: Celebes Ebony Matte
Interior: White Japonica Matte/1 movable shelves each/2 drawers

W1924mm D458mm H914mm W75<sup>3</sup>/<sub>4</sub>" D18" H36"

#### ODA 006B