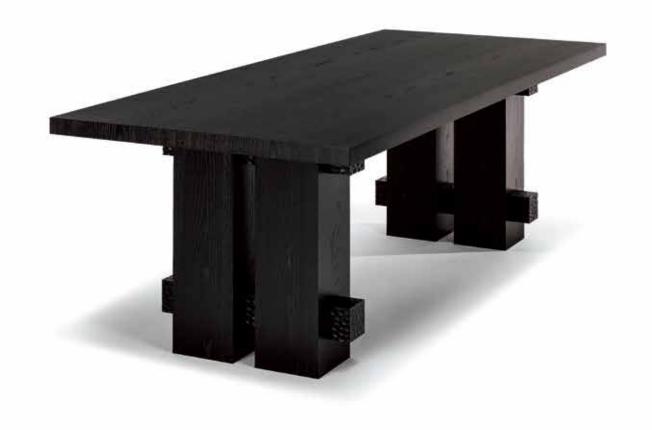

## ODA 014 POLONAISE DINING TABLE

As Shown: Top and Legs : Black Limed Japanese Ash Matte Stretcher : Kamakura-bori Matte

W2390mm D990mm H750mm W94" D39" H29<sup>1</sup>/<sub>2</sub>"

EROICA DINING TABLE As Shown: Top and Legs : Black Limed Japanese Ash Matte

W1546mm D1546mm H750mm W60<sup>3</sup>/4" D60<sup>3</sup>/4" H29<sup>1</sup>/<sub>2</sub>"

20

19