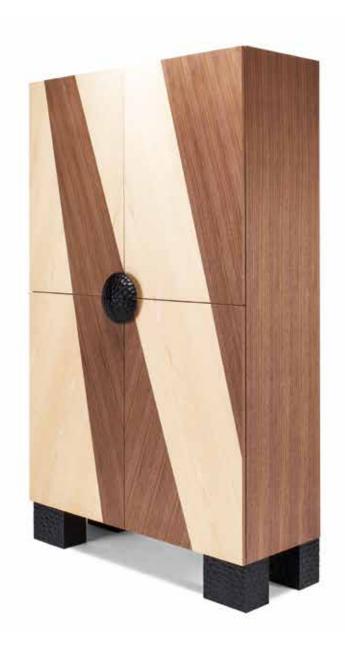

### FANTASTIQUE CABINET DARK

As Shown:

Doors: Walnut Matte and White Japonica Inlay
Body: Walnut Matte
Legs: White Japonica Matte
Interior: Walnut Matte/1 movable shelves each/2 drawers

W1924mm D458mm H914mm W75<sup>3</sup>/<sub>4</sub>" D18" H36"