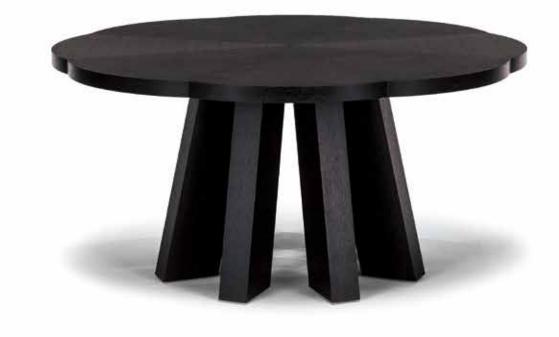

## ODA 014 POLONAISE DINING TABLE

As Shown: Top and Legs : Black Limed Japanese Ash Matte Stretcher : Kamakura-bori Matte

W2390mm D990mm H750mm W94" D39" H29<sup>1</sup>/<sub>2</sub>"

EROICA DINING TABLE As Shown: Top and Legs : Black Limed Japanese Ash Matte

W1546mm D1546mm H750mm W60<sup>3</sup>/4" D60<sup>3</sup>/4" H29<sup>1</sup>/<sub>2</sub>"

20

19