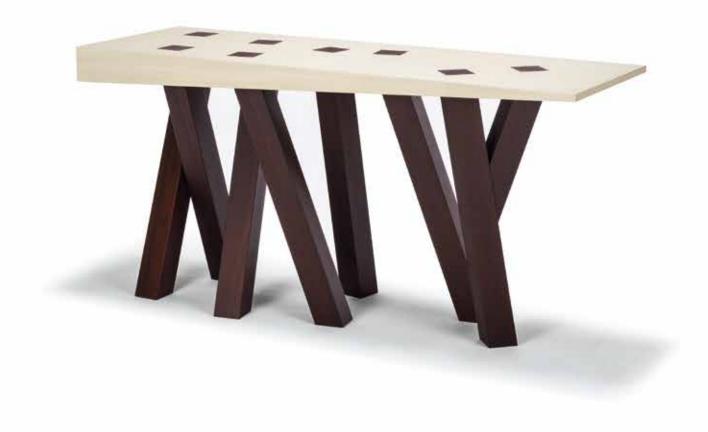

## ODA 011 SCHEHERAZADE CONSOLE

As Shown: Top : White Japonica Matte and Walnut Inlay Legs : Walnut Matte

W1727mm D558mm H838mm W68" D22" H33"